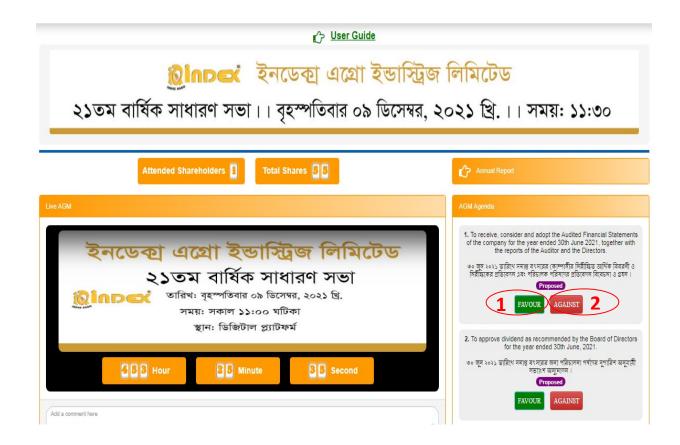

#### **Voting System:**

- 1. If you want to favor the proposed agenda click Favor/Yes button;
- If you want to vote against the proposed agenda click Against/No button;