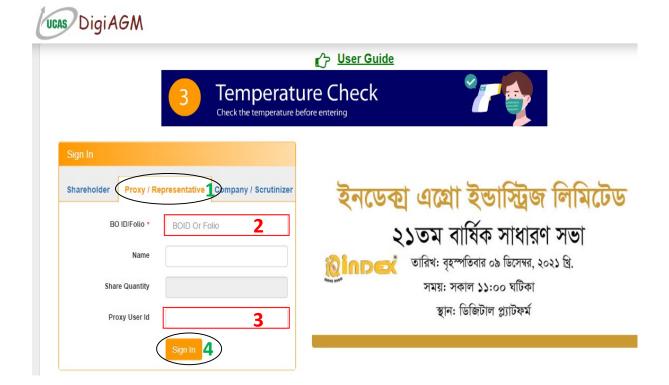

#### Sign In As Proxy:

- Click Proxy Tab;
- 2. Enter Original Shareholder's BO ID/Folio in the BO ID/Folio Textbox;
- 3. Enter Proxy Shareholder's User ID Textbox;
- 4. Please click Sign in Button to Login;