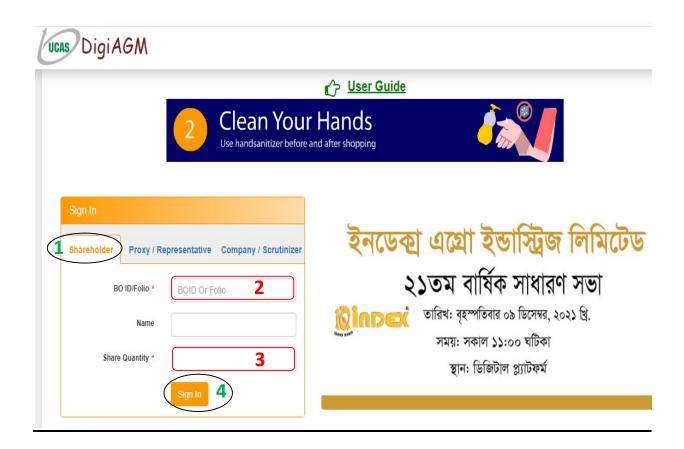

#### Sign In As a Shareholder:

- 1. Click Shareholder Tab;
- 2. Please Enter your BO ID/Folio in the BO ID/Folio Textbox;
- Enter your Holding share quantity in the Share Quantity Textbox as on 'Record Date';
- 4. Click Sign In Button for Login;