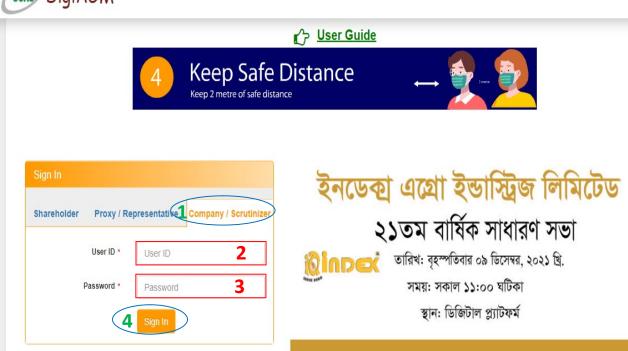

#### Sign In As Company/Scrutinizer (DSE, CSE):

- 1. Click Company/Scrutinizer (DSE, CSE, ACS or FCS) Tab;
- 2. Enter Company/Scrutinizer User ID in the User ID Text box;
- 3. Please Enter your Password;
- 4. Please click Sign in Button to Login;