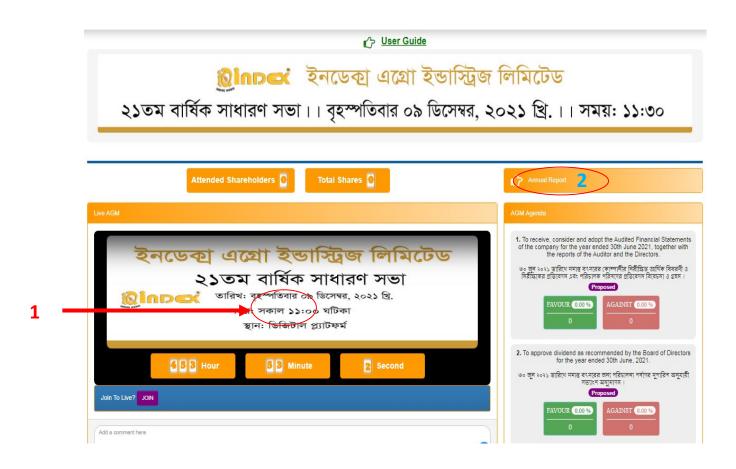

#### **View the Live Streaming, Annual Report:**

- 1. view the Live Streaming of AGM
- 2. Click Annual Report Link to view company's annual report;