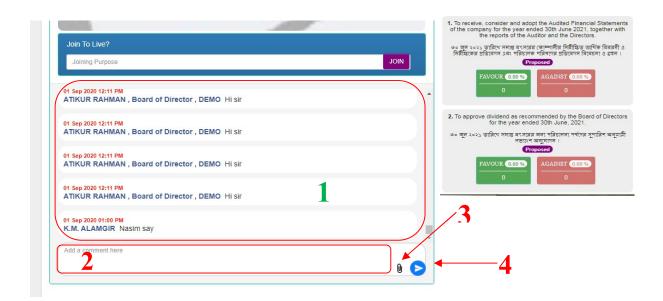

#### **Comments**

- 1. You can see all comments/file in the comment list
- 2. Write your opinion/comment/question in the Comment box
- **3.** Click attachment and select file for attaching any document/image/recording or any other file
- 4. Click send button for sending comment